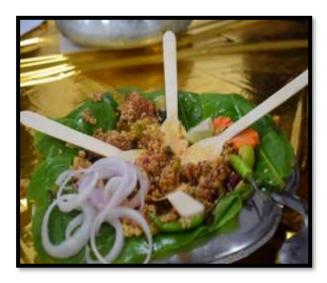

### First prize:

| Roll No.   | Roll No. Name of the student |          | Name of Dish      |
|------------|------------------------------|----------|-------------------|
| 18241A01B6 | Mr. T. Vigna Sai             |          |                   |
| 18241A01B5 | Mr. T. Someshwar Reddy       | II-Civil | Alu Milk Mushroom |
| 18241A01B7 | Mr. T. Sri Sai               |          | curry             |

Alu, Mushroom, onion, mirchi, oil, milk, curd, gararn masala, salt, coriander leaves, turmeric powder, garlic paste.

### **Cooking:**

- 1. Boil mushrooms and alu
- 2. Cut them to small pieces. Take curd in bowl add chopped onion blended properly.
- 3. In pan add oil, onions, mirchi and turmeric powder fry it, then add alu and mushrooms cook for 4min .
- 4. After that add blended paste in pan and cook for 8-10mins. Add required amount of milk, leave it on low flame. Finally add garam masala and required salt.