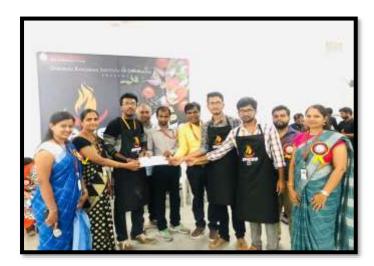

### **Second prize:**

| Roll No.   | Name of the Student | Year &branch | Name of Dish            |
|------------|---------------------|--------------|-------------------------|
| 16241A05W5 | Mr. Naveen          |              |                         |
| 18241A01Z8 | Ms. Nikila          | IV-CSE       | Choco cake, Bread Bonda |
| 18241A0567 | Ms. Riya            |              |                         |

To make a double boiler, take a tea pan and fill it 50% with water. Heat water on high flame for 2 minutes. Once water is hot, add another pan on top of this tea pan. Add Chocolate in this top Pan and let it melt with the steam of water. Once it melts, we are ready to move ahead.

- 1. After 30 seconds, Butter and Chocolate are ready.
- 2. Add Egg in butter and chocolate mixture and mix well with the help of hand mixer.
- 3. Now add Sugar and All-Purpose-Flour and mix well again with hand mixer. Add maida for lava cake
- 4. Mix well and make sure that there are no lumps left in the mixture.
- 5. Mixture is ready. It would take about total of 8 minutes to each this point. Lava cake paste is ready.
- 6. Keep the Sieve or idli stand depends on what you are using on the base of cooker and switch on the stove on high flame. We are using a sieve. Add a sieve in cooker for baking lava cake
- 7. Now, keep the cake mould on top of Sieve and close the cooker lid. Bake lava cake for 7 minutes in cooker. Make sure that you have removed the cooker whistle.
- 8. After baking it for 7 minutes on high flame, switch off the stove and keep it aside for 5 minutes. Do NOT open the cooker lid yet. After 5 minutes, lets open the cooker.
- 9. At this time, the molten lava cake is ready.