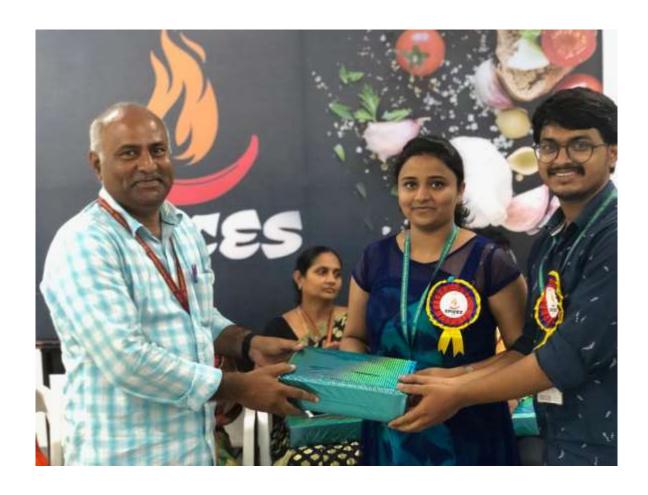

This competition held annually and prize are awarded to the winners, who are selected by a panel of judges. The judges take into consideration not only the taste, but also the nutritious values of the recipe and the way the students present the dishes.

### Winners Spices 2k19: students