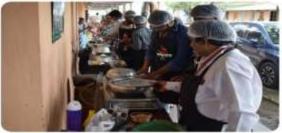

Nearly 100 participants (including students & faculty) have joined hands together to make this event a huge success. Around 33 teams have showcased the recipe, which have been prepared on spot in a given stipulated time. The participation of students and faculty from various departments is really appreciable.