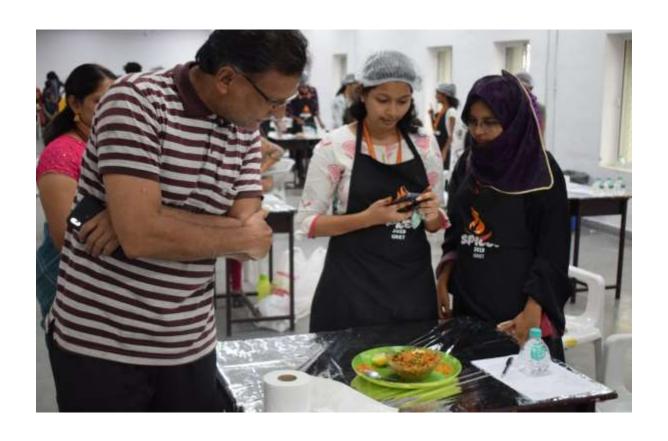

This competition held annually and prize are awarded to the winners, who are selected by a panel of judges. The judges take into consideration not only the taste, but also the nutritious values of the recipe and the way the students present the dishes.

Nearly 100 participants (including students & faculty) have joined hands together to make this event a huge success. Around 33 teams have showcased the recipe, which have been prepared on spot in a given stipulated time. The participation of students and faculty from various departments is really appreciable.