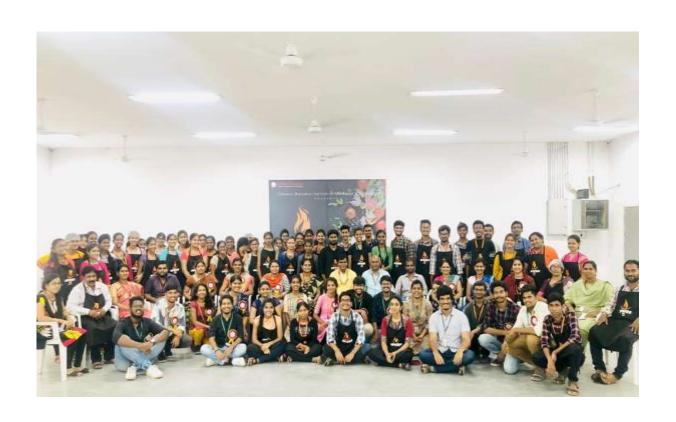

Nearly 100 participants (including students & faculty) have joined hands together to make this event a huge success. Around 33 teams have showcased the recipe, which have been prepared on spot in a given stipulated time. The participation of students and faculty from various departments is really appreciable.