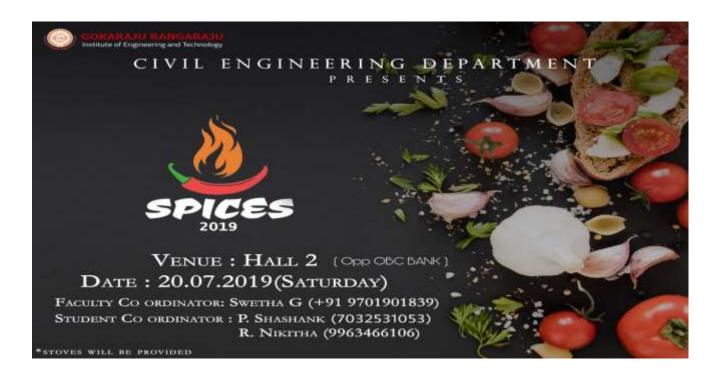

### SPICES – 2K19

GRIET is back with its annual 'MEGA CHEF CONTEST' the SPICES -2K19 open for all students and faculty. SPICES is not only a competition of culinary skills and delightful taste, but a mixture of nutrient values, flavors, colors, textures and aromas.

GRIET invites all of you to showcase your skills to be held on

Event date: 20th July 2019 (Time: 10 am to 1 pm)

Venue: Annapurna Annaprasadam Shed (beside Canteen), GRIET.

Rules and Regulations:

- Maximum Team members: 3
- Registration fee: Rs100/- per team
- > Food type sweets/snacks/Breakfast items / confectionery/Deserts(only Vegetarian and without fire)
- > Team will be provided space only.
- All preliminary processes should be done in space allocated in shed only.
- > Participants should produce a hard copy of recipe and its nutritive values on the day of event.
- Limited Registrations.