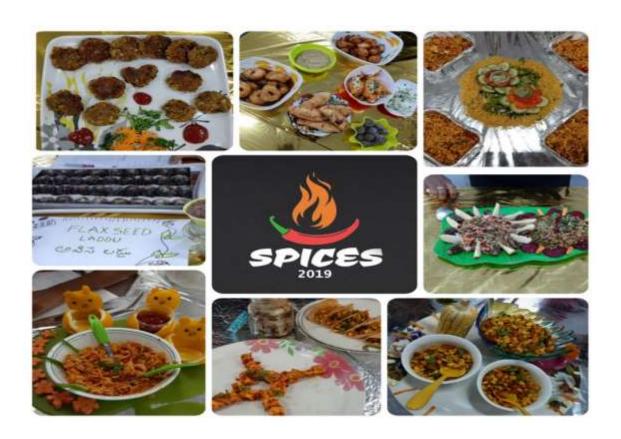

### SPICES Poster – 2019

### SPICES – 2K19

GRIET is back with its annual 'MEGA CHEF CONTEST' the SPICES -2K19 open for all students and faculty. SPICES is not only a competition of culinary skills and delightful taste, but a mixture of nutrient values, flavors, colors, textures and aromas.