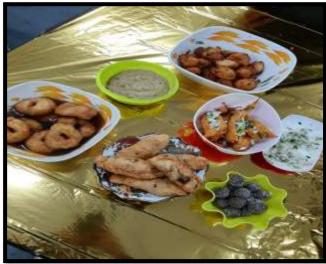

### Third prize:

| Roll No.                               | Name of the student                                   | Year &branch | Name of Dish       |
|----------------------------------------|-------------------------------------------------------|--------------|--------------------|
| 18241A01B5<br>18241A01B6<br>18241A01B7 | Mr. Md. Ameer Sohail<br>Mr. K.Pavan<br>Mr. M. Karthik | II-Civil     | Bhel Puri Sandwich |

Bread slices, Tomatoes, Lemon, onion, murmuras, chatpata mixtures, yogurt, Grinded Indian spices, Ghee.

### Cooking:

- 1. Take murmuras and make them wet after making them wet, add grinded Indian spices and chopped vegetables, coriander and mint to it.
- 2. Now take bread slices and toast them in a medium flame by using ghee.
- 3. Make sure that bread slices become crunchy while toasting.
- 4. Now take yogurt chutney on the slices of bread. Then after if want can also add slices of cheese on it.
- 5. Then stuff the bhelpuri mixture on the slice of bread, add small quantity of yogurt chutney to it.
- 6. Close with another slice of bread to it. bhelpuri sandwich ready