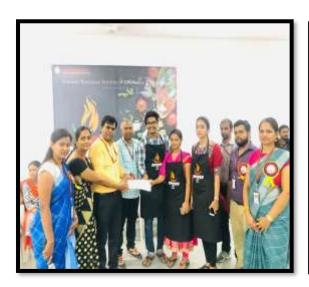

### First prize:

| Roll No.   | Roll No. Name of the student |          | Name of Dish      |
|------------|------------------------------|----------|-------------------|
| 18241A01B6 | Mr. T. Vigna Sai             |          |                   |
| 18241A01B5 | Mr. T. Someshwar Reddy       | II-Civil | Alu Milk Mushroom |
| 18241A01B7 | Mr. T. Sri Sai               |          | curry             |

Winners Spices 2k19: Faculty

| ID No. | Name of the Faculty | Branch     | Name of Dish                     |
|--------|---------------------|------------|----------------------------------|
| 1402   | Mrs. K. Ramya saree | Mechanical | Raw jackfruit millets<br>biryani |