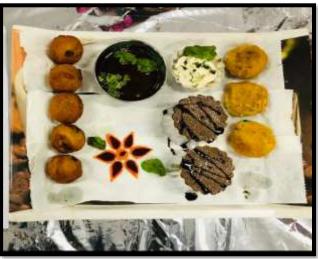

### Third prize:

| Roll No.                               | Name of the student                                   | Year &branch | Name of Dish       |
|----------------------------------------|-------------------------------------------------------|--------------|--------------------|
| 18241A01B5<br>18241A01B6<br>18241A01B7 | Mr. Md. Ameer Sohail<br>Mr. K.Pavan<br>Mr. M. Karthik | II-Civil     | Bhel Puri Sandwich |

Bread slices, Tomatoes, Lemon, onion, murmuras, chatpata mixtures, yogurt, Grinded Indian spices, Ghee.

### Cooking:

- 1. Take murmuras and make them wet after making them wet, add grinded Indian spices and chopped vegetables, coriander and mint to it.
- 2. Now take bread slices and toast them in a medium flame by using ghee.
- 3. Make sure that bread slices become crunchy while toasting.
- 4. Now take yogurt chutney on the slices of bread. Then after if want can also add slices of cheese on it.
- 5. Then stuff the bhelpuri mixture on the slice of bread, add small quantity of yogurt chutney to it.
- 6. Close with another slice of bread to it. bhelpuri sandwich ready