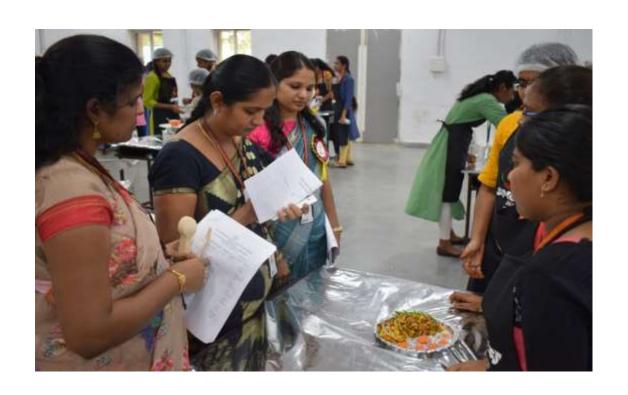

Nearly 100 participants (including students & faculty) have joined hands together to make this event a huge success. Around 33 teams have showcased the recipe, which have been prepared on spot in a given stipulated time. The participation of students and faculty from various departments is really appreciable.

Judgment criteria is based on presentation, taste, nutritive values and clean way of preparing and presentation of the dish prepared.

Winning recipes will be published in college website.

For further details please contact